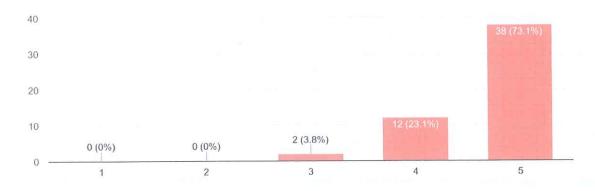

## Feedback Form

4.71 Average Rating

6. Content Delivery

Mont Octobs - O Insights

4.57 Average Rating

8. Satisfaction in general

More Details Q Insights

7. Effectiveness of the session