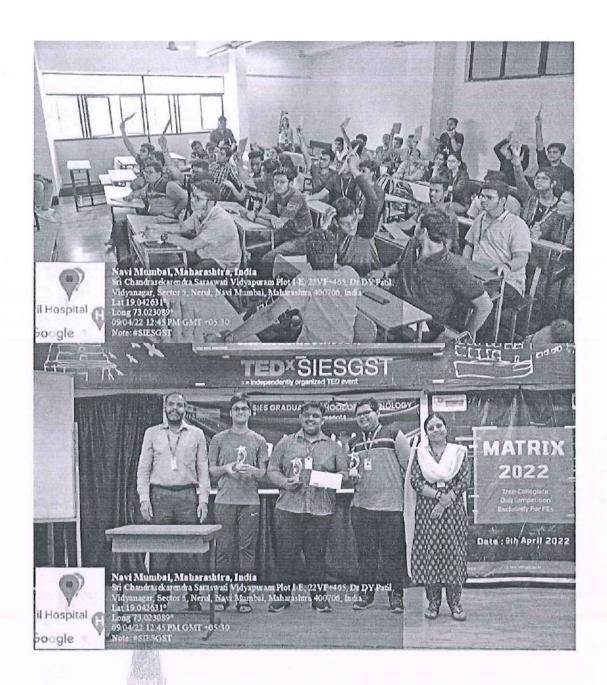

### 1.4 Poster Presentation 1 (2:00 PM- 3:30 PM)

The session was chaired by Dr. Rizwana Shaikh. The posters presented are as shown below-

| Sr.<br>NO. | Poster no | Торіс                                                                      | Authors                                                                              |
|------------|-----------|----------------------------------------------------------------------------|--------------------------------------------------------------------------------------|
| 1          | Paper 1   | Methodology to Identify weak and Bright Students                           | Mr. Biju Balakrishnan, Ms.<br>Shyamala Mathi, Mr.<br>Pushkar Sathe, Ms. Hema<br>Raut |
| 2          |           | Crossword puzzle- A Game Based Pedagogy in teaching<br>Engineering Courses | Dr. Lakshmisudha                                                                     |
| 3          | Paper 12  | Assistive Multimodal Learning Analytics                                    | Masooda M,Kalyani P,<br>Namrata P                                                    |
| 4          | Paper 13  | Hierarchical Video Creation for Engineering Students                       | Dr. Varsha Patil, Ms. Kranti<br>B.                                                   |
|            | Paper 7   | Assessment Techniques for Engineering Courses in  Hybrid Mode of Teaching  | Ms.Sonal Jatkar,<br>Ms. Vandana Sawant, Ms.<br>Kintu Patel                           |