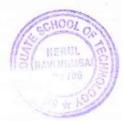

### Procedural Aspects of IPR Jul 24, 2021

| Event Information                                                                          |
|--------------------------------------------------------------------------------------------|
| Event Type: Seminar                                                                        |
| Event title: Procedural Aspects of IPR                                                     |
| Event Date: 24 July,2021                                                                   |
| Organized for: SIES GST Faulty                                                             |
| Organized by: IQAC and R&D                                                                 |
| Target Audience: Faculty                                                                   |
| Resource Person: Mrs. Rashmi Hingmire Patent Agent, GREAT MISSION GROUP CONSULTANCY, INDIA |
| Attachments: 1. Photographs (in JPEG/PNG)                                                  |
| 2. Attendance(Screen Capture)                                                              |
| 3. Feedback                                                                                |
| 4. Impact analysis                                                                         |

### **Event Description**

The session began with the welcome to Mrs Rashmi Hingmire by Prof Leena Ladge, followed by welcome and invited talk by vice Principal, Dr.Aparna Bannore. Dr. Shubhangi Kharche introduced the speaker and handed over the session. The Session covered various insights on IPR and patent drafting. The faculty participants made the session very interactive by asking the questions. All questions were satisfactorily answered by Mrs Hingmire. This session will really help to step forward and file the patents.