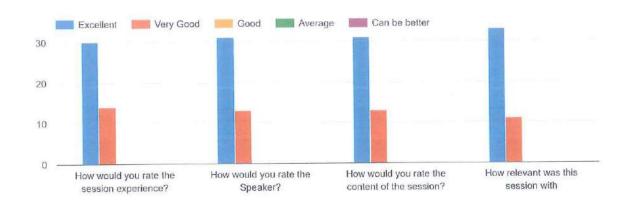

### Feedback

The feedback was taken session wise as shown below-

### 4. Topic: Assessment techniques, Speaker: Dr. Rekha Ramesh

NERUL AVI MUMBAN 180 190 705

PRINCIPAL

S.I.E.S. GRANDATE SCHOOL OF TECHNOLOGY Sri Chandrasanarendra Saraswathy Vidyapuram Sector=V, Nerul, Navi Mumbai=400706 Kindly fill the following feedback which would allow us to improve . Pick the response from one of the categories mentioned below: