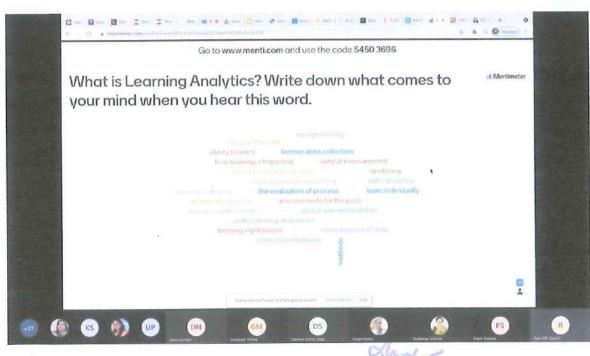

# 1.3 Session by Prof. Ramkumar Rajendran, IITB on Learning Analytics (10:30 AM – 12:00 PM)

The session was hosted by Prof. Prachi Sahane. Prof. Ramkumar started with question to participants- "What is Learning Analytics" and asked participants to give answers on Mentimeter as shown below.

PRINCIPAL SCHOOL OF TECHNOLOGY
S. 1.7. 3.45 Sector Saraswans vidyapuram
Sri Change Saraswans vidyapuram
Sector V, Nerus, Navi Mumbal 400706

The learning analytics (LA) definition and its purpose in education was explained in detail. The ethics to be followed in data collection was discussed. The types of learning analytics-descriptive, Diagnotic, Predictive, and prescriptive was explained with the help of grad students Mr. Anthony, Mr. Devesh and Mr. Debarshi.