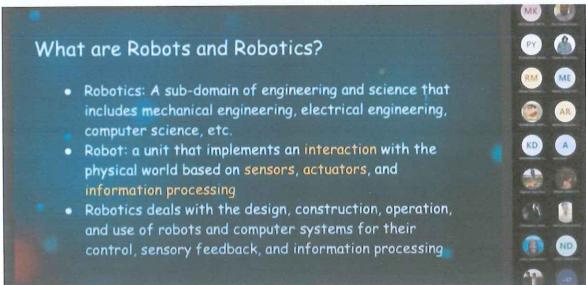

### Overview of the subject

Probabilistic Graphical Model

- Probabilistic graphical models are a powerful framework for representing complex domains using probability distributions, with numerous applications in machine learning, computer vision, natural language processing and computational biology.
- Graphical models bring together graph theory and probability theory, and provide a
  flexible framework for modelling large collections of random variables with complex
  interactions.
- Most AI tasks are to design an automated system which gives reason and possible action.
- These systems take the available information and reach conclusions, both about what might be true in the world and about how to act.
- For example, a doctor needs to take information about a patient his symptoms, test
  results, personal characteristics (gender, weight) and reach conclusions about what
  diseases he may have and what course of treatment to undertake.
- A mobile robot needs to synthesize data from its sonars, cameras, and other sensors to conclude where in the environment it is and how to move so as to reach its goal without hitting anything.
- A speech-recognition system needs to take a noisy acoustic signal and infer the words spoken that gave rise to it.
- · Main idea behind this subject is Declarative Representation or Model based Methods
- Aim is to separate knowledge and reasoning.
- · The representation has its own clear semantics, separate from the algorithms that one

### Representation

- PGM allows the distribution to be written down tractably, even in cases where the
  explicit representation of the joint distribution is astronomically large.
- Representation provided by this framework is *transparent*, in that a human expert can understand and evaluate its semantics and properties.
- Transparency provides an accurate reflection of our understanding of a domain.
- Models that are opaque can easily give rise to unexplained, and even undesirable, answers.

### Inference

- It can be effectively used for inference answering queries using the distribution as model of the world.
- Algorithms are there for computing the posterior probability of some variables given evidence on others.
- For example, Query is P(Flu = true | Season = spring, Muscle Pain = true).
- These inference algorithms work directly on the graph structure and are generally orders
  of magnitude faster than manipulating the joint distribution explicitly.

### Learning

- PGM allows construction of real world models, whether by a human expert or automatically, by *learning* from data.
- Probabilistic graphical data-driven models support a data-driven approach to model construction approach that is very effective in practice.
- Human expert provides some rough guidelines on how to model a given domain. For
  example, the human usually specifies the attributes that the model should contain, often
  some of the main dependencies that it should encode, and perhaps other aspects. The
  details, however, are usually filled in automatically, by fitting the model to data.