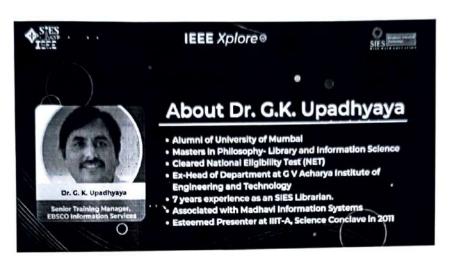

## NOTICE

20-09-2021

IEEE SIESGST Student Branch and Department of EXTC are organizing a webinar for you. The event details are given below.

| Name of the event and speaker | IEEE Xplore Online Training Session by Mr. GK Upadhyaya, Sr.<br>Training Manager, EBSCO Information Services |
|-------------------------------|--------------------------------------------------------------------------------------------------------------|
| Date                          | 27-09-2021                                                                                                   |
| Eligibility                   | Open to all the students                                                                                     |
| Contact Person                | Prof.Biju Balakrishnan 9820408540                                                                            |
| Registration Link             | https://ebsco-<br>india.zoom.us/webinar/register/WN OeQblfajToaoVEQfmwBQMw                                   |