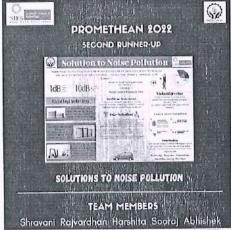

sgst



A

PRINCIPAL
S.I.E.S. GRADUATE SCHOOL OF TECHNOLOGY
Sri Chandrasekarendra Saraswathy Vidyapuram
Sector=V, Nerul, Navi Mumbai= 400706

## Hosts for the day:

#### PROMETHEAN 2022



#### Presentations by Finalists:

#### PROMETHEAN 2022





S.I.E.S. GRADUATE SCHOOL OF TECHNOLOGY Sri Chandrasekarendra Saraswathy Vidyapuram Sector - V., Nerul., Navi Mumbai - 400706

PROMETHEAN 2022



## Wise words by Judges:

# PROMETHEAN 2022





of

PRINCIPAL
S. I.E.S. GRADUATE SCHOOL OF TECHNOLOGY
Sri Chandrasekarendra Saraswathy Vidyapuram
Sector V, Nerul, Navi Mumbai 400706

# PROMETHEAN 2022



## Valedictory:

PROMETHEAN 2022







PRINCIPAL
S.I.E.S. GRADUATE SCHOOL OF TECHNOLOGY
Sri Chandrasekarendra Saraswathy Vidy and a Sector V, Nerul, Navi Mumbai 4 3 5 7 00

### Posters of winners:





Of



PRINCIPAL

S. I. E. S. GRADUATE SCHOOL OF TECHNOLOGY Sri Chandrasekarendra Saraswathy Vidyaparam Sector TV, Nerul, Navl Mumbal 400706

### Promethean Volunteers:

### PROMETHEAN 2022



### PROMETHEAN 2022



of

anitha









# NATIONAL LEVEL TECHNICAL PAPER PRESENTATION COMPETITION

THEME :
SUSTAINABLE DEVELOPMENT

**APRIL 7, 2022** 





PRINCIPAL
S.I.E.S. GRADUATE SCHOOL OF TECHNOLOGY
Sri Chandrasekarendra Saraswathy Vidyapuram
Sector V, Nerul, Navi Mumbai 400706



The IETE Students' Forum (ISF) of SIES GST, Nerul was inaugurated in March 2008. This Student Chapter plays an active role in organizing extra-curricular events for the college. ISF believes in originality and has strived to always incorporate new and innovative ideas in all projects and activities.

The major eve