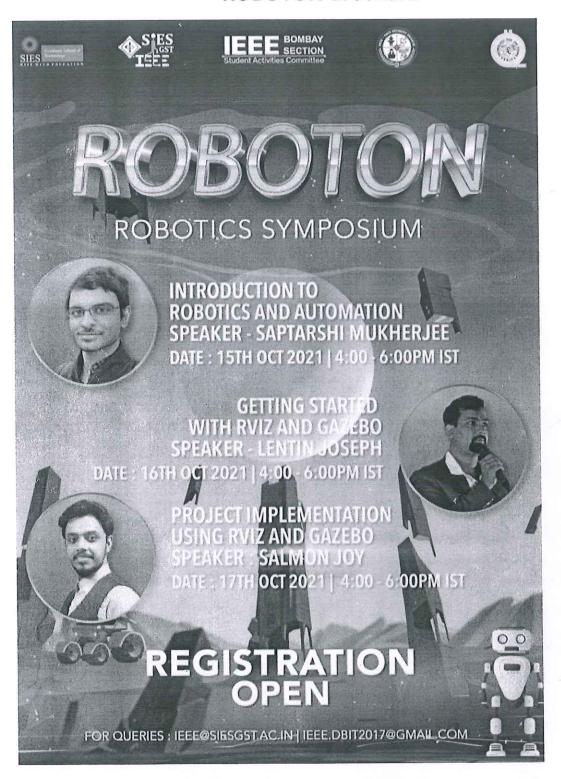

|
| 4        | 2021-22 | IQAC in collaboration with SIES Training Department, organised an Online Workshop on "Do's and Don'ts of Research and Technical Publications".                                         | Four<br>weekends of<br>February<br>2022. |
| 5        | 2021-22 | MHRD IIC and IQAC organised "IPR Awareness Session" in collaboration with Indian Patent Office.                                                                                        | February 18,<br>2022                     |
| 6        | 2021-22 | T & P organised Workshop on Java Technology in Banking by IDBI Intech.                                                                                                                 | April 08-09,<br>2022                     |

G.5.3 Notice

## **ROBOTON Brochure**



Dr. Preeti Hemnanii HOD, Extc dept

PRINCIPAL
S.I.E.S. GRADUATE SCHOOL OF TECHNOLOGY
Sri Chandrasekarendra Saraswathy Vidyapuram
Sector V, Nerul, Navi Mumbai 400706











# **Department of Electronics and Telecommunication**

# **EVENT REPORT**

## **ROBOTON 2021**

| Event Information                                                          |                        |
|----------------------------------------------------------------------------|------------------------|
| Event Type: Intercollegiate Symposium                                      |                        |
| Event title: Roboton: Robotics Symposium                                   | -878 C - 84 - 80 C - 1 |
| Event Date: 15th October to 17th October 2021                              |                        |
| Day: