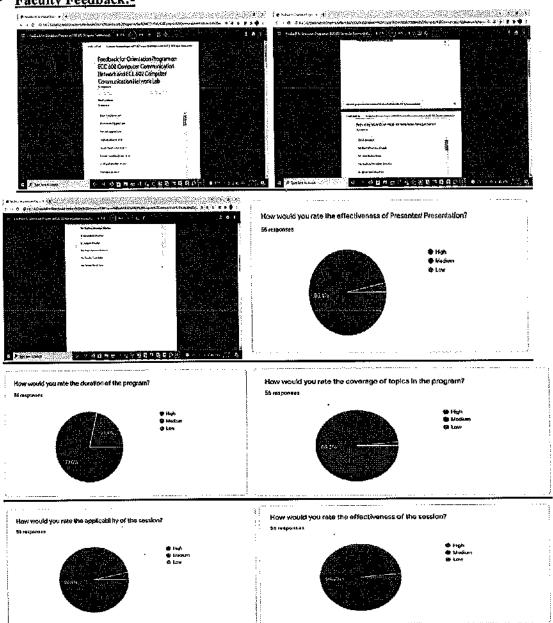

### Feedback

The feedback was taken session wise as shown below-

### 1. Topic: Learning Analytics, Speaker: Prof. Ramkumar Rajendran

Kindly fill the following feedback which would allow us to improve . Pick the response from one of the categories mentioned below:

### 2. Topic: Problem Solving, Speaker: Dr. Deepti Reddy

Kindly fill the following feedback which would allow us to improve . Pick the response from one of the categories mentioned below:

### 3. Topic: Dr. Yogendra Pal, Speaker: Creating online content

Kindly fill the following feedback which would allow us to improve . Pick the response from one of the categories mentioned below:

### 4. Topic: Assessment techniques, Speaker: Dr. Rekha Ramesh

NERUL AVI MUMBAN 180 190 705

PRINCIPAL

S.I.E.S. GRANDATE SCHOOL OF TECHNOLOGY Sri Chandrasanarendra Saraswathy Vidyapuram Sector=V, Nerul, Navi Mumbai=400706 Kindly fill the following feedback which would allow us to improve . Pick the response from one of the categories mentioned below:

The overall feedback was taken on padlet as shown below-

As per participants feedback, the symposium was well organized and the expert sessions and poster presentations were interesting and informative.