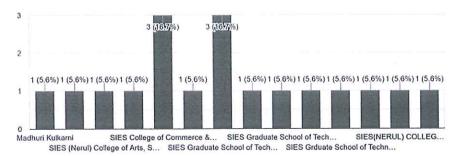

### **Participants**

Total registrations were 86 and 15 poster proposals from college teachers all over Maharashtra, to name a few-VESIT, NMIMS, VIT, MHSSCOE, Terna, Raisoni, SIESGST, KJ Somaiya, etc.

Out of 15 poster proposals 10 posters were selected after peer review by educational technology experts.

The FDP was attended by around 62 college teachers, of which 20 were external participants and other 42 were from SIESGST. Out of 10 posters, 09 were presented.