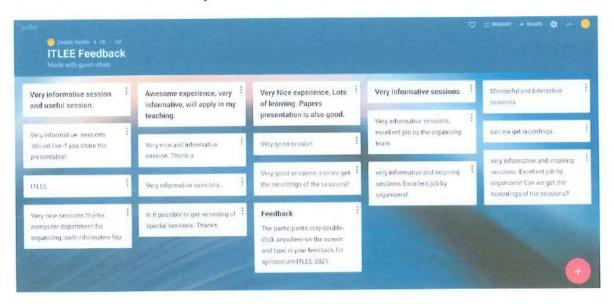

The overall feedback was taken on padlet as shown below-

As per participants feedback, the symposium was well organized and the expert sessions and poster presentations were interesting and informative.