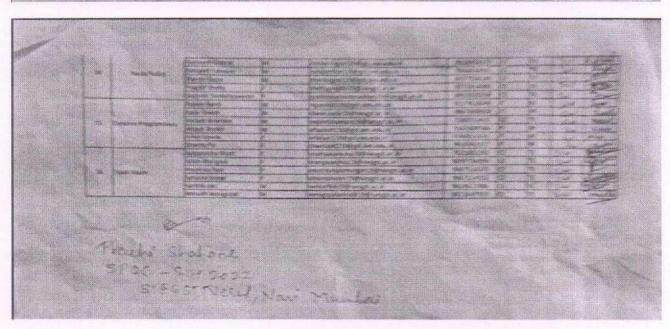

Branch: CE

Number of faculty registered:86

Attachments: 1. Event Data

2. Photograph

3. Feedback

4. Impact Analysis

vent Coundries HEAD
Department of Computer Engineering

S.I.E.S. Graduate School of Technology Sri Chandrasekarendra Saraswathy Vidyapuram Piot-1-C & E, Sector-V, Nerul, Navi Mumbar-400706