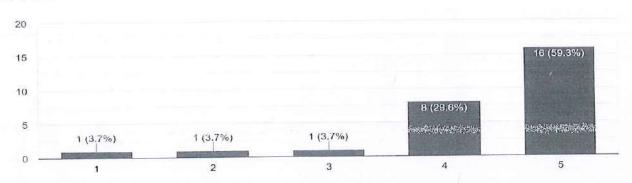

## Feedback Form

4.71 Average Rating

6. Content Delivery

Mont Octobs - O Insights

4.57 Average Rating

8. Satisfaction in general

More Details Q Insights

7. Effectiveness of the session