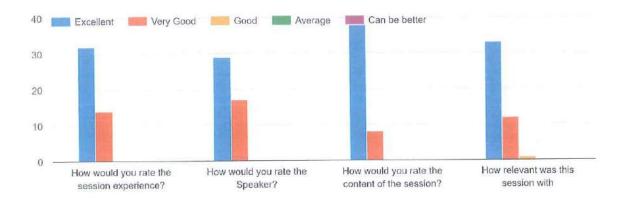

### Feedback

The feedback was taken session wise as shown below-

### 1. Topic: Learning Analytics, Speaker: Prof. Ramkumar Rajendran

Kindly fill the following feedback which would allow us to improve . Pick the response from one of the categories mentioned below:

### 2. Topic: Problem Solving, Speaker: Dr. Deepti Reddy

Kindly fill the following feedback which would allow us to improve . Pick the response from one of the categories mentioned below:

### 3. Topic: Dr. Yogendra Pal, Speaker: Creating online content

Kindly fill the following feedback which would allow us to improve . Pick the response from one of the categories mentioned below:

### 4. Topic: Assessment techniques, Speaker: Dr. Rekha Ramesh

NERUL AVI MUMBAN 180 190 705

PRINCIPAL

S.I.E.S. GRANDATE SCHOOL OF TECHNOLOGY Sri Chandrasanarendra Saraswathy Vidyapuram Sector=V, Nerul, Navi Mumbai=400706 Kindly fill the following feedback which would allow us to improve . Pick the response from one of the categories mentioned below: