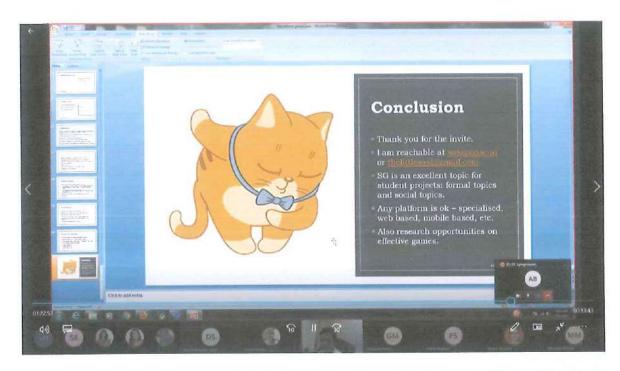

### 1.2. Keynote by Dr. Sasikumar M. on Game-based Learning (9:00 AM- 10:00 AM)

The keynote topic was- Educational Games. Dr. Sasikumar discussed details on characteristics of educational games with examples, types of games, serious games and impact on learning. He also discussed the theory behind game-based learning from learning theories point of view.

More