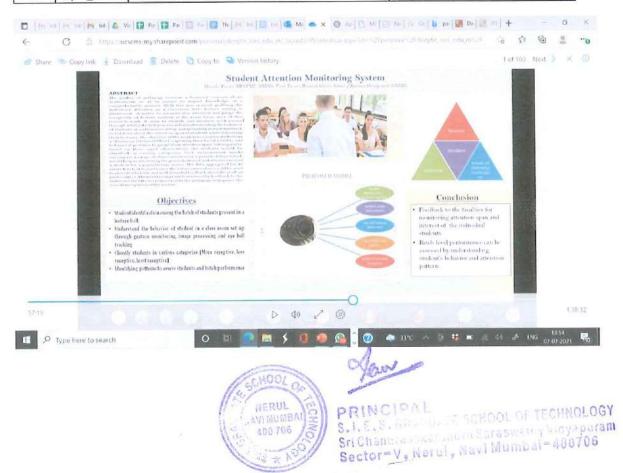

### 2.3 Poster Presentation 2 (2:00 PM - 3:30 PM)

The session was chaired by Dr. Varsha Patil. The posters presented are as shown below-

| Sr.<br>NO. | Poster_no | Topic                                                        | Authors                                                                                      |
|------------|-----------|--------------------------------------------------------------|----------------------------------------------------------------------------------------------|
| 1          | Paper 8   | Pedagogies for Teaching Learning                             | Dr. Shubhangi Kharche,<br>Ms.Vaishali Mangrulkar,<br>Ms.Pratibha Joshi, Ms.Priyanka<br>Kadam |
| 2          | Paper 9   | Virtual Reality- Modern Innovative Techniques for Education  | Ms. Suvarna Chaure, Ms. Anindita<br>Khade, SIESGST                                           |
| 3          | Paper 5   | Student Attention Monitoring System                          | Ms. Manisha Tiwari, Mr. Vivek<br>Tiwari, NMIMS                                               |
| 4          | Paper_11  | Active Learning Strategies to Enhance Teaching Effectiveness | Ms. Ujwala Ravale, Dr. Aparna<br>Bannore, SIESGST                                            |
| 5          | Paper_6   | Assessment Technique                                         | Dr. Mirza Zainab,MHSSCOE                                                                     |