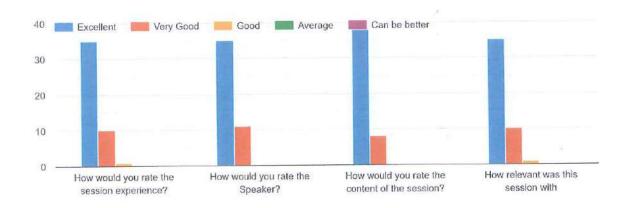

### Feedback

The feedback was taken session wise as shown below-

### 1. Topic: Learning Analytics, Speaker: Prof. Ramkumar Rajendran

Kindly fill the following feedback which would allow us to improve . Pick the response from one of the categories mentioned below:

### 2. Topic: Problem Solving, Speaker: Dr. Deepti Reddy

Kindly fill the following feedback which would allow us to improve . Pick the response from one of the categories mentioned below:

### 3. Topic: Dr. Yogendra Pal, Speaker: Creating online content

Kindly fill the following feedback which would allow us to improve . Pick the response from one of the categories mentioned below:

### 4. Topic: Assessment techniques, Speaker: Dr. Rekha Ramesh

NERUL AVI MUMBAN 180 190 705

PRINCIPAL

S.I.E.S. GRANDATE SCHOOL OF TECHNOLOGY Sri Chandrasanarendra Saraswathy Vidyapuram Sector=V, Nerul, Navi Mumbai=400706 Kindly fill the following feedback which would allow us to improve . Pick the response from one of the categories mentioned below: