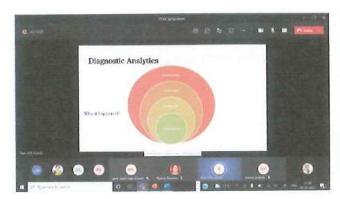

# 1.3 Session by Prof. Ramkumar Rajendran, IITB on Learning Analytics (10:30 AM – 12:00 PM)

The session was hosted by Prof. Prachi Sahane. Prof. Ramkumar started with question to participants- "What is Learning Analytics" and asked participants to give answers on Mentimeter as shown below.

PRINCIPAL SCHOOL OF TECHNOLOGY
S. 1.7. 3.45 Sector Saraswans vidyapuram
Sri Change Saraswans vidyapuram
Sector V, Nerus, Navi Mumbal 400706

The learning analytics (LA) definition and its purpose in education was explained in detail. The ethics to be followed in data collection was discussed. The types of learning analytics-descriptive, Diagnotic, Predictive, and prescriptive was explained with the help of grad students Mr. Anthony, Mr. Devesh and Mr. Debarshi.