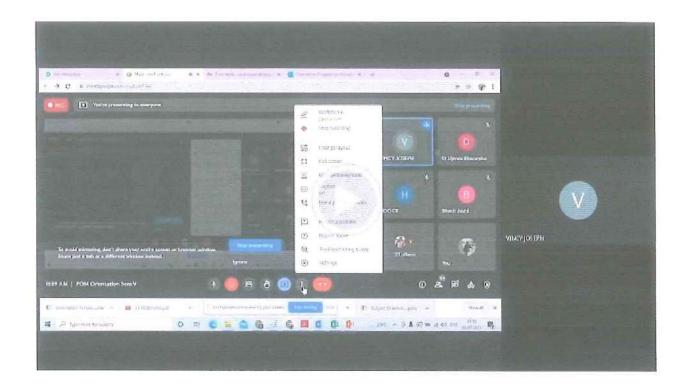

Dr. Varsha Patil, the convener for the syllabus revision committee then discussed the course prerequisites, course objectives and outcomes. She highlighted the importance of this subject in the domain of Data Science, Machine & Deep Learning. As most of the students are opting these subject options, therefore it is mandatory to have PGM subject in curriculum. She also thanked the syllabus revision committee for their efforts.