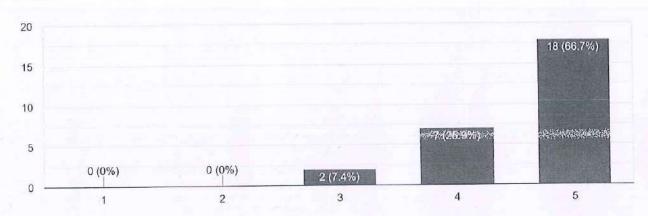

## Feedback Form

4.71 Average Rating

6. Content Delivery

Mont Octobs - O Insights

4.57 Average Rating

8. Satisfaction in general

More Details Q Insights

7. Effectiveness of the session