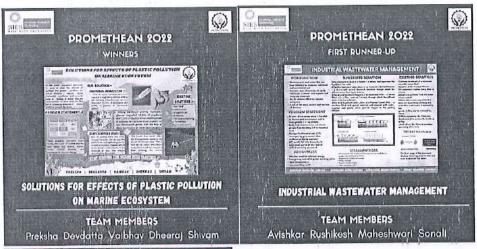

iesgst



A

PRINCIPAL
S.I.E.S. GRADUATE SCHOOL OF TECHNOLOGY
Sri Chandrasekarendra Saraswathy Vidyapuram
Sector=V, Nerul, Navi Mumbai= 400706

## Hosts for the day:

#### PROMETHEAN 2022



#### Presentations by Finalists:

#### PROMETHEAN 2022





S.I.E.S. GRADUATE SCHOOL OF TECHNOLOGY Sri Chandrasekarendra Saraswathy Vidyapuram Sector - V., Nerul., Navi Mumbai - 400706

PROMETHEAN 2022



## Wise words by Judges:

# PROMETHEAN 2022





of

PRINCIPAL
S. I.E.S. GRADUATE SCHOOL OF TECHNOLOGY
Sri Chandrasekarendra Saraswathy Vidyapuram
Sector V, Nerul, Navi Mumbai 400706

# PROMETHEAN 2022



## Valedictory:

PROMETHEAN 2022







PRINCIPAL
S.I.E.S. GRADUATE SCHOOL OF TECHNOLOGY
Sri Chandrasekarendra Saraswathy Vidy and a Sector V, Nerul, Navi Mumbai 4 3 5 7 00

### Posters of winners:





Of



PRINCIPAL

S. I. E. S. GRADUATE SCHOOL OF TECHNOLOGY Sri Chandrasekarendra Saraswathy Vidyaparam Sector TV, Nerul, Navl Mumbal 400706

### Promethean Volunteers:

### PROMETHEAN 2022



### PROMETHEAN 2022



of

anitha









# NATIONAL LEVEL TECHNICAL PAPER PRESENTATION COMPETITION

THEME :
SUSTAINABLE DEVELOPMENT

**APRIL 7, 2022** 





PRINCIPAL
S.I.E.S. GRADUATE SCHOOL OF TECHNOLOGY
Sri Chandrasekarendra Saraswathy Vidyapuram
Sector V, Nerul, Navi Mumbai 400706



The IETE Students' Forum (ISF) of SIES GST, Nerul was inaugurated in March 2008. This Student Chapter plays an active role in organizing extra-curricular events for the college. ISF believes in originality and has strived to always incorporate new and innovative ideas in all projects and activities.

The major e