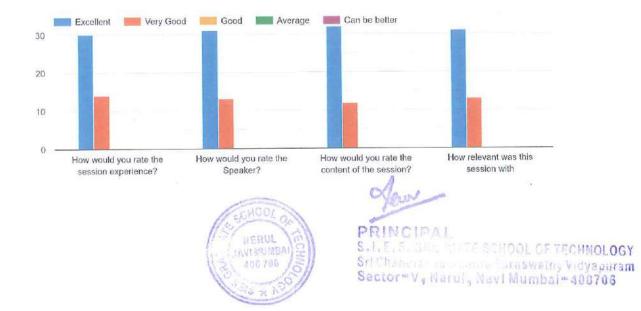

### Feedback

The feedback was taken session wise as shown below-

### 1. Topic: Learning Analytics, Speaker: Prof. Ramkumar Rajendran

Kindly fill the following feedback which would allow us to improve . Pick the response from one of the categories mentioned below: