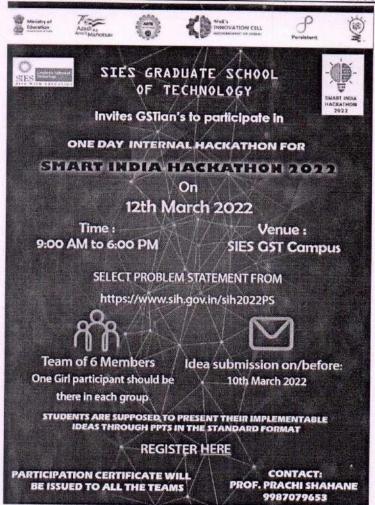

kathon2022,

Smart India Hackathon problem statements are released, Visit https://sih.gov.in/sih2022PS for the same. Form your team and explore problem statements of your interest and kindly fill the form stating details. Each team would mandatorily comprise of 6 members including the team leader. Each team must have AT LEAST ONE FEMALE TEAM MEMBER.

1) For Software Edition, after teams are shortlisted, each team will have the option of selecting 2

ment... See more



https://www.instagram.com/siesgstevents/



Principal

S.1.E.S. GRADUATE SCHOOL OF TECHNOLOGY PLOT 1C/D/E, SRI CHANDRASEKARENDRA SARASWATHY VIDYAPURAM SECTOR-V, NERUL, NAVI MUMDAI-400 706.

# https://www.linkedin.com/posts/sies-graduate-school-of-technology\_sih2022-smartindiahackathon2022-activity-6907934434755268608-sZvX





Principal

S.I.E.S. GRADUATE SCHOOL OF TECHNOLOGY PLOT 1C/D/E, SRI CHANDRASEKARENDRA SARASWATHY VIDYAPURAM SECTOR-V, NERUL, NAVI MUMBAI-400 706.

# 5.Attendance Report (Scanned copy):

Attendance for Internal Hackathon for SIH 2022

|