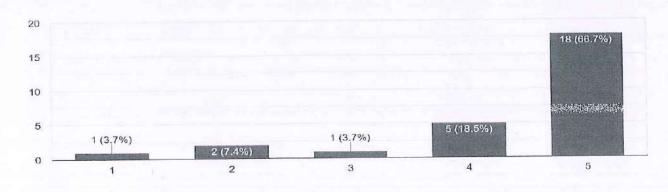

## Feedback Form

4.71 Average Rating

6. Content Delivery

Mont Octobs - O Insights

4.57 Average Rating

8. Satisfaction in general

More Details Q Insights

7. Effectiveness of the session