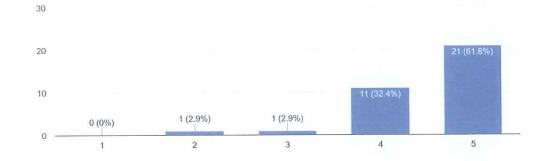

## Feedback Form

4.71 Average Rating

6. Content Delivery

Mont Octobs - O Insights

4.57 Average Rating

8. Satisfaction in general

More Details Q Insights

7. Effectiveness of the session

How Details Q Inagin

4.71 Average Rating

4.61 Average Rating

A

PRINCIPAL
S.I.E.S. GRADUATE SCHOOL OF TECHNOLOGY
Sri Chandrasekarendra Saraswethy Vidyapuram
Sector=V, Nerul, Navl Mumbal=400706