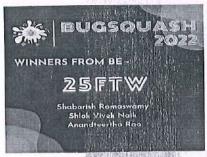

ng any technical doubts they had.

All the participants received participation certificate and winning teams received cash prize of 3,000/- per team. **Judges - Sumitra lyer, Mr. Regit Gopi** judged the teams on 3 major factors of Efficiency, Relevance, Innovation.

Winners for BugSquash 2021 %



PPTMCTPAL
SADUATE SCHOOL OF TRAUMOLOGY
SHOTT OF MANY Mumbal - 400/06
Sector - V (norm to May) Mumbal - 400/06

SE: Team Phoenix- Pratham Yashwante, Sanskar Unkule, Yash Patil.

TE: Team SN- Sahil Raut, Swarup Patil, Emaad Sayed.

BE: Team 25FTW- Shabarish Ramaswamy, Shlok Naik, Anandteertha Rao .

# 1)Photographs: BugSquash







of

PRINCIPAL S.H.E.S. GRADUATE SCHOOL OF TECHNOLOGY Sri Chandrasekarendra Saraswathy Vidyape.am Sector V, Nerul, Navi Mumbai 400706



#### **BugSquash Winners**







2) Website of BugSquash

https://bugsquash.siesgst.ac.in

3) List of Participants



of

PRINCIPAL
S.I.E.S. GRADUATE SCHOOL OF TECHNOLOGY
Sri Chandrasekarendra Saraswathy Vidyaparam
Sector V, Nerul, Navi Mumbai 400706

## Bugsquash Main Event Teams List

4) Attendance Record

Name of Program: Bachelor of Engineering

Year: 2021-22

Date: 12th-16th January 2022

Name of Activity: Bugsquash 22'

Following students have participated in above Activity.

| Sr No. |                 | Team name                  | Team members              | Present (P/A) |
|--------|-----------------|----------------------------|---------------------------|---------------|
| 1      | North Trees     | SNS_Coding                 | Swapnendu<br>Mukherjee    | Р             |
|        |                 |