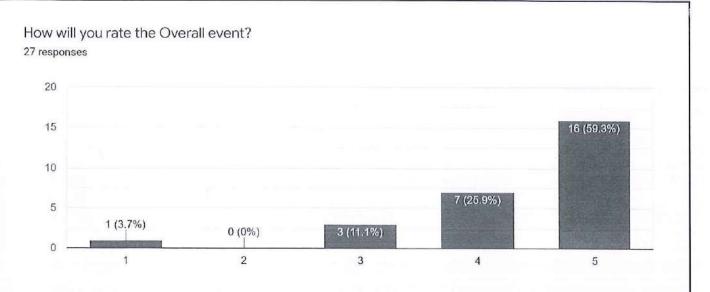

esh Awate<br>Hamraz Samad                               |

Photographs:



PRINCIPAL
S.I.E.S. GRADUATE SCHOOL OF TECHNOLOGY
Sri Chandrasekarendra Saraswathy Vidyapuram
Sector - V, Narul, Navi Mumbai - 400706















Feedback Report: 5- Excellent 4- Very good 3- Good 2- Average 1- Poor.

Participants Feedback



PRINCIPAL

S.I.C. 3. GRADUATE SCHOOL OF TECHNOLOGY Sri Chandrasekarendra Saraswathy Vidyapuram Sector\*V, Nerul, Navi Mumbai\* 400706 How will you rate the Usefulness of the event?

27 responses



How will you rate the Hospitality of the volunteers?

27 responses



How will you rate the Technical support provided by team? 27 responses





PRINCIPAL
S.I.E. 3. GRADUATE SCHOOL OF TECHNOLOGY
Sri Chandrasekarendra Saraswathy Viovapuram
Sector - V., Merul, Mayl Mumbal - 400706



### **Empact Analysis:**

Since the theme for Techxter 11.0 was "Sustainable Development", the scope for students to innovate was vast. Through Techxter, the participants were provided an excellent opportunity to innovate and come up with new ideas in adopting them.

Prof. Leena Ladge

ISF Faculty Co-Ordinator

Dr. K. Lakshmisudha

HEAD HOD IT Department

Department of Infomation Technology

Sri Chandrasekarendra Saraswathy Vidyapuram Plot-1-C&E, Sector-V, Nerul, Navi Mumbai-400706

STANDAR OF THE STANDARD OF THE

PRINCIPAL
8.1.2.3. GRADUATE SCHOOL OF TECHNOLOGY
Sti Chandrasekarendra Saraswathy Vinuspuram
Sector - V., Martil . May! Mumbal- 40,1706





# MATRIX 2022

Your chance to win national level certificate, cash prize and trophy

A full day event of quizes, puzzles, treasure hunt,