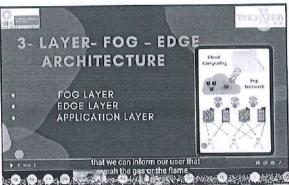

|
| 5       | TEX 11.2.5    | Gas Leakage Detection Robot                                 | Abhishek Tiwari<br>Shradha Sahu<br>Sahil wake<br>Sreerag Babu |
| 6       | TEX 11.2.6    | Physics calculating Assistance                              | Kiran Chinchawade<br>Manohar Choudhary<br>Geetesh Devlekar    |
| 7       | TEX 11.2.7    | Active Wind Tunnel                                          | Yash Lavesh Mhatre<br>Atharva Kulkarni                        |
| 8       | TEX 11.2.8    | Pilot Ladder                                                | Prathmesh Awate<br>Hamraz Samad                               |

Photographs:



PRINCIPAL
S.I.E.S. GRADUATE SCHOOL OF TECHNOLOGY
Sri Chandrasekarendra Saraswathy Vidyapuram
Sector - V, Narul, Navi Mumbai - 400706















Feedback Report: 5- Excellent 4- Very good 3- Good 2- Average 1- Poor.

Participants Feedback



PRINCIPAL

S.I.C. 3. GRADUATE SCHOOL OF TECHNOLOGY Sri Chandrasekarendra Saraswathy Vidyapuram Sector\*V, Nerul, Navi Mumbai\* 400706 How will you rate the Usefulness of the event?

27 responses



How will you rate the Hospitality of the volunteers?

27 responses



How will you rate the Technical support provided by team? 27 responses





PRINCIPAL
S.I.E. 3. GRADUATE SCHOOL OF TECHNOLOGY
Sri Chandrasekarendra Saraswathy Viovapuram
Sector - V., Merul, Mayl Mumbal - 400706



### **Empact Analysis:**

Since the theme for Techxter 11.0 was "Sustainable Development", the scope for students to innovate was vast. Through Techxter, the participants were provided an excellent opportunity t