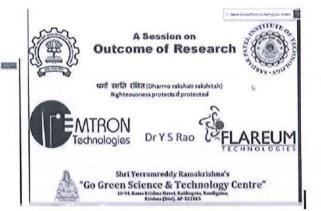

The details are as below.

01:00 pm - 02:00 pm - Keynote Speech by Dr. Y. S. Rao, Vice Principal, SPIT, Andheri(W), Mumbai. 02:00 pm - 03:15 pm - Important Aspect of Publishing your Research, by Dr. Pramod P. Bhavarthe, HOD, EXTC, VPPCOE & VA, MUMBAI

Resource Person: Dr. Y. S. Rao, Vice Principal, SPIT, Andheri, Mumbai

Dr. Pramod Bhavarthe, Research Paper Writing & Publishing

Attachments: 1. Photographs (in JPEG/PNG)

2. Attendance (Screen Capture)

3. Feedback

#### A session on "Research Paper Writing & Publishing"

Dr. Y. S. Rao Dr. Pramod Bhavarthe

July 31, 2021