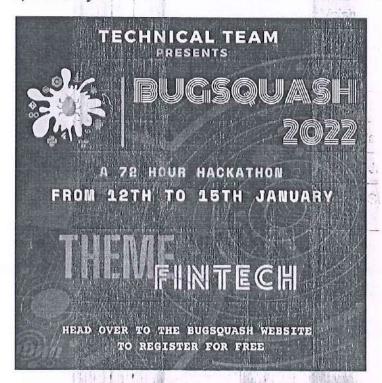

E OF | 5                      |   |



PRINCIPAL
S. I. E. S. GRADUATE SCHOOL OF TECHNOLOGY
Sri Chandrasekarendra Saraswathy Vidyapuram
Sector = V., Nerul, Navi Mumbal = 400706

|    |              |                     | Vaishnavi A              | Р |
|----|--------------|---------------------|--------------------------|---|
| 19 |              | SN                  | Sahil Raut               | Р |
|    |              |                     | Swarup Patil             | Р |
|    |              |                     | Emaad Sayed              | Р |
| 20 | THE STATE OF | Hypertext Assassins | Tanvi Pathare            | Р |
|    |              |                     | Snehal Jadhav            | Р |
|    |              |                     | Megha Sutharson<br>Nadar | Р |

#### 5) Event flyer:



Impact analysis: Participants were given valuable advice from the judges, team work, technical knowledge and creativity were boosted.

MERUR MERUR MUMBAI MUMBAI 400 TOB.

ICIPAL
S. GRADUATE SCHOOL OF TECHNOLOGY
INTRODUCTE SCHOOL OF T



# CCN Orientation, Sem VI, EXTC, Mumbai University

|       | University of Mumbal                                                                                                                                           |                                     |                                        |
|-------|----------------------------------------------------------------------------------------------------------------------------------------------------------------|-------------------------------------|----------------------------------------|
|       |