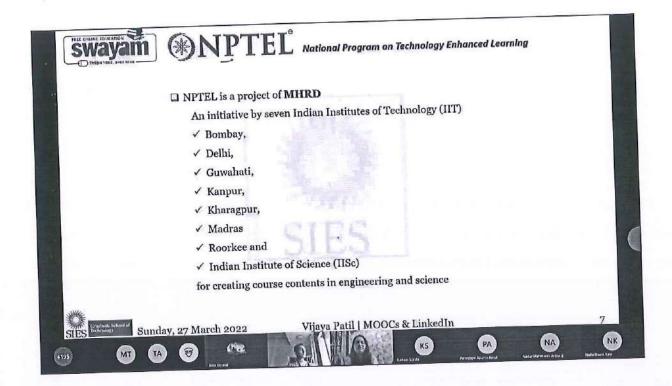

In being the world's largest professional network on the internet helps us find a job, connect and strengthen professional skills which are needed to succeed in our career; this is what we learnt from the session regarding it. We also learnt to create profiles on LinkedIn and make connections. It seemed so easy to do these things and go on learning. Overall, the training session was perfect and all the First-Year students, the new beginners, found it extremely helpful and useful as we all need to gear up for our future development and get easy hands-on experience in any field, we have to venture in. The session concluded on a good note and we enjoyed learning new things in a very informative way.



PRINCIPAL
S.I.E.S. GRADUATE SCHOOL OF TECHNOLOGY
S.I.E.S.

# 1. Photographs (in JPEG/PNG)







PRINCIPAL
S.I.E.S. GRADUATE SCHOOL OF TECHNOLOGY
Srichandrasekarendra Saraswathy Vidyapuran
Sector V, Merul, Navi Mumbai 400706

## 2. Attendance report:

| Meeting Summary              |                                                                                              |
|------------------------------|----------------------------------------------------------------------------------------------|
| Total Number of Participants | 255                                                                                          |
| Meeting Title                | Session on "Learn from different MOOCs and showcase through<br>LinkedIn " Sunday 27 Mar 2022 |
| Meeting Start Time           | 3/27/2022, 9:48:03 AM                                                                        |