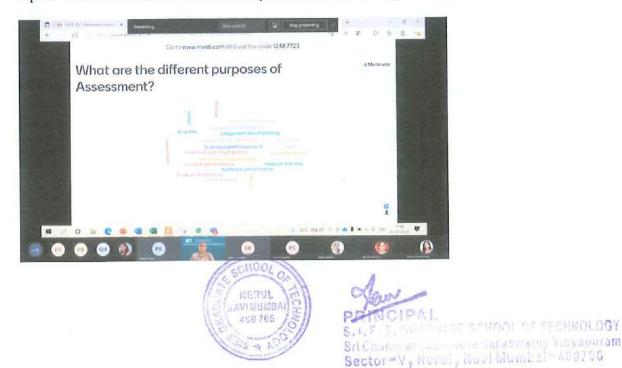

# 1.3 Session by Prof. Ramkumar Rajendran, IITB on Learning Analytics (10:30 AM – 12:00 PM)

The session was hosted by Prof. Prachi Sahane. Prof. Ramkumar started with question to participants- "What is Learning Analytics" and asked participants to give answers on Mentimeter as shown below.

PRINCIPAL SCHOOL OF TECHNOLOGY
S. 1.7. 3.45 Sector Saraswans vidyapuram
Sri Change Saraswans vidyapuram
Sector V, Nerus, Navi Mumbal 400706

The learning analytics (LA) definition and its purpose in education was explained in detail. The ethics to be followed in data collection was discussed. The types of learning analytics-descriptive, Diagnotic, Predictive, and prescriptive was explained with the help of grad students Mr. Anthony, Mr. Devesh and Mr. Debarshi.

The various tools were demonstrated-<u>www.data-to-viz.com</u>, Orange, Rapidminer which gave participants more insights on using LA in their research. The speaker ended by asking interested participants to join SIG on LA in India by writing to him at <u>ramkumar.rajendran@iitb.ac.in</u> and soon will be starting a SIG under Edtech society. The overall session was interactive and interesting.