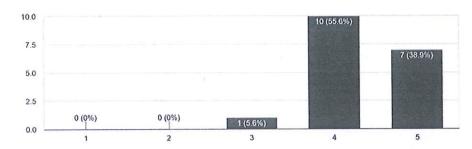

## Feedback Form

4.71 Average Rating

6. Content Delivery

Mont Octobs - O Insights

4.57 Average Rating

8. Satisfaction in general

More Details Q Insights

7. Effectiveness of the session

How Details Q Inagin

4.71 Average Rating

4.61 Average Rating

A

PRINCIPAL
S.I.E.S. GRADUATE SCHOOL OF TECHNOLOGY
Sri Chandrasekarendra Saraswethy Vidyapuram
Sector=V, Nerul, Navl Mumbal=400706