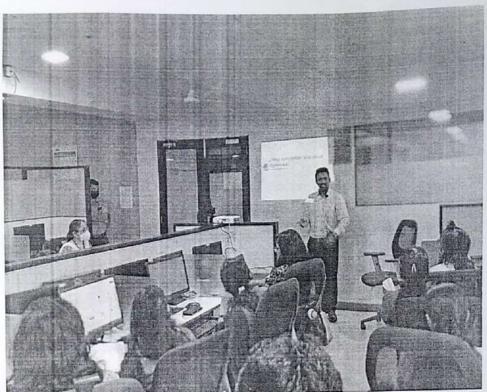

### **Event Description**

The session began with the welcome to Mrs Rashmi Hingmire by Prof Leena Ladge, followed by welcome and invited talk by vice Principal, Dr.Aparna Bannore. Dr. Shubhangi Kharche introduced the speaker and handed over the session. The Session covered various insights on IPR and patent drafting. The faculty participants made the session very interactive by asking the questions. All questions were satisfactorily answered by Mrs Hingmire. This session will really help to step forward and file the patents.