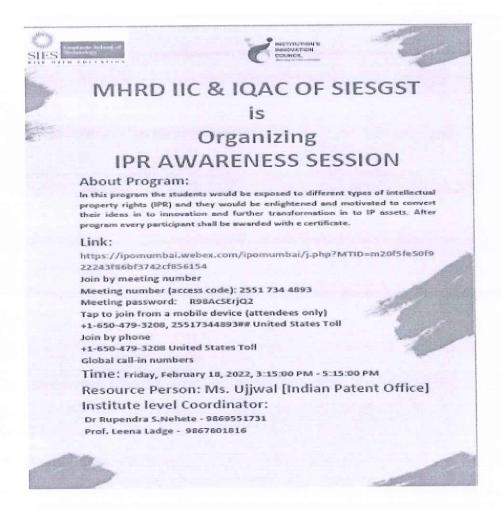

# Invitation to attend a Session on Procedural Aspects of IPR on July 24, 2021 at 01:30pm

IQAC GST <iqacgst@sies.edu.in>

Fri 7/23/2021 2:36 PM

To: Principal GST <principalgst@sies.edu.in>;Faculty GST <facultygst@sies.edu.in>;HODGST

Speaker Details:

Mrs. Rashmi Hingmire, Patent Agent, GREAT MISSION GROUP CONSULTANCY, INDIA

The Microsoft Teams link for this session is given below. Session Link

All are requested to kindly attend the same.