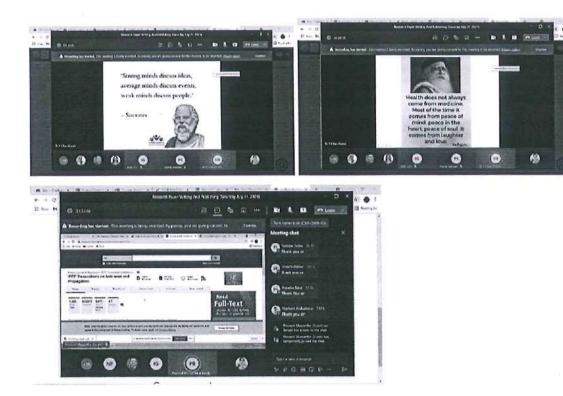

#### **Event Description**

The IOAC and R&D cell organised A webinar on the topic "Research Paper Writing & Publishing" program for all faculty on the 31st of July, 2021. The main aim of conducting this session was to give insights on writing and publication aspects of research. The session began at 1.00 PM, and was attended by 59 faculty from all departments.

The session started off with an enriching talk by Principal Dr. Atul Kemkar. Prof. Leena Ladge (IOAC Incharge) moderated the session and Dr. Shubhangi Kharche Introduced the speaker Dr. Y.S Rao for the keynote address and Dr. Pramod Bhavarthe for the session on writing and publishing research papers. Dr. Y. S. Rao motivated faculty for carrying out research and patent activities with good examples and motivational quotes. Dr. Pramod Bhavarthe gave deep insights on research paper writing for publications in IEEE transactions, Magazines, journals and also for writing in Elsevier and Springer Journals. He explained the calculations for citation scores, citation index, eigen factors etc for good quality journals. Dr. Pramod also conducted a session on research paper documentation using latex.

The faculty participants made the session very interactive by asking the questions. All questions were satisfactorily answered by Dr. Pramod Bhavarthe. This session will really help to step forward in research and come up with good quality papers.

PRINCIPAL

S.I.E.S. GRADUATE SCHOOL OF TECHNOLOGY Sri Chandrasekarendra Saraswathy Vidyan Sector - V. Nerul, Navi Mumbal - 10070

1. Photographs (in JPEG/JPG)

#### A session on "Research Paper Writing & Publishing"

Dr. Y. S. Rao Dr. Pramod Bhavarthe

July 31, 2021