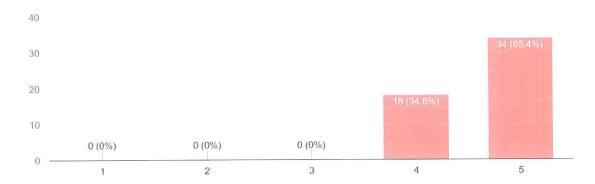

## Feedback Form

4.71 Average Rating

6. Content Delivery

Mont Octobs - O Insights

4.57 Average Rating

8. Satisfaction in general

More Details Q Insights

7. Effectiveness of the session