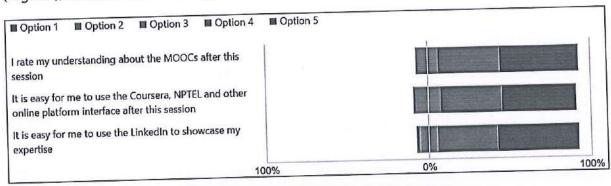

### Feedback

The feedback was taken session wise as shown below-

### 1. Topic: Learning Analytics, Speaker: Prof. Ramkumar Rajendran

Kindly fill the following feedback which would allow us to improve . Pick the response from one of the categories mentioned below:

### 2. Topic: Problem Solving, Speaker: Dr. Deepti Reddy

Kindly fill the following feedback which would allow us to improve . Pick the response from one of the categories mentioned below:

### 3. Topic: Dr. Yogendra Pal, Speaker: Creating online content

Kindly fill the following feedback which would allow us to improve . Pick the response from one of the categories mentioned below:

### 4. Topic: Assessment techniques, Speaker: Dr. Rekha Ramesh

NERUL AVI MUMBAN 180 190 705

PRINCIPAL

S.I.E.S. GRANDATE SCHOOL OF TECHNOLOGY Sri Chandrasanarendra Saraswathy Vidyapuram Sector=V, Nerul, Navi Mumbai=400706 Kindly fill the following feedback which would allow us to improve . Pick the response from one of the categories mentioned below:

The overall feedback was taken on padlet as shown below-

As per participants feedback, the symposium was well organized and the expert sessions and poster presentations were interesting and informative.