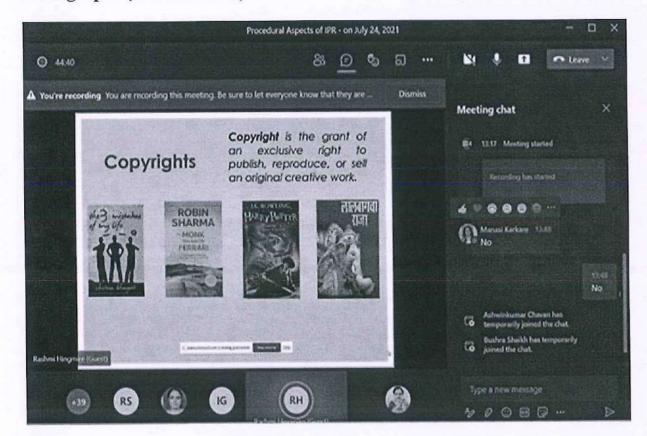

### **Event Description**

The session began with the welcome to Mrs Rashmi Hingmire by Prof Leena Ladge, followed by welcome and invited talk by vice Principal, Dr.Aparna Bannore. Dr. Shubhangi Kharche introduced the speaker and handed over the session. The Session covered various insights on IPR and patent drafting. The faculty participants made the session very interactive by asking the questions. All questions were satisfactorily answered by Mrs Hingmire. This session will really help to step forward and file the patents.