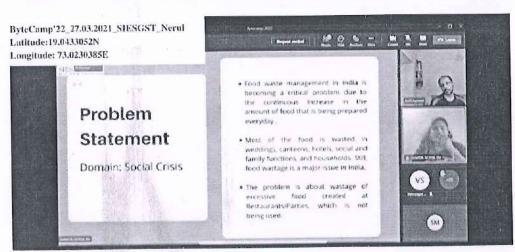

e participants was done on the basis of their project submissions and finally only 10 teams were selected for the PPT Presentation.

The PPT presentation commenced at 3 PM on the same day. Participants were expected to present their projects and PPT based on which the judges scored them. The Top 3 teams was thereby selected by the judges:

WINNERS: TEAM SIGMA (Cash Prize of Rs. 12,000)

Pournima Thakare

Vaishnavi Anandakrishnan

Induja Ragava

1ST RUNNER UP: TEAM TERMINATOR (Cash Prize of Rs. 8,000)

Samridhi Kapoor

Niranjan Hebli

2ND RUNNER UP: TEAM RACERS (Cash Prize of Rs. 5,000)

Sanjana Kumar A

Srikrishna Veturi

Varun Sreedhar



of

PRINCIPAL
S.I.E.S. GRADUATE SCHOOL OF TECHNOLOGY
Sri Chandrasekarendra Saraswathy Vidyapuram
Sector=V, Nerul, Navi Mumbai=400706

# Photographs:







The

PRINCIPAL

S.I.E.S. GRADUATE SCHOOL OF TECHNOLOGY Sri Chandrasekarendra Saraswathy Vidyapuram Sector V, Nerul, Navi Mumbai 400706





# Registrations:



of

PRINCIPAL
S.I.E.S. GRADUATE SCHOOL OF TECHNOLOGY
Sri Chandrasekarendra Saraswathy Vidyapuram
Sector-V, Nerul, Navi Mumbai-400706

| Name                                    | Apply Date    |                | Status                   |
|-----------------------------------------|---------------|----------------|--------------------------|
|                                         | Apply Date    |                |                          |
| A Striceshna Veturi                     | 2 F Mar. 2022 | 19 (byo age    | PROJECT SUBMITTED        |
| KANYASRIPP                              | 27 May, 2022  | 10 days ago    | SECONDARI