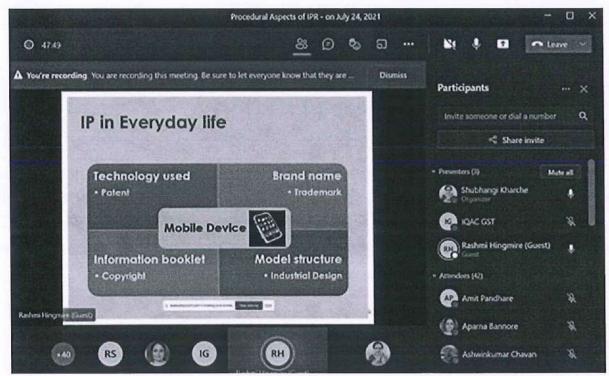

### Procedural Aspects of IPR Jul 24, 2021

| Event Information                                                                          |
|--------------------------------------------------------------------------------------------|
| Event Type: Seminar                                                                        |
| Event title: Procedural Aspects of IPR                                                     |
| Event Date: 24 July,2021                                                                   |
| Organized for: SIES GST Faulty                                                             |
| Organized by: IQAC and R&D                                                                 |
| Target Audience: Faculty                                                                   |
| Resource Person: Mrs. Rashmi Hingmire Patent Agent, GREAT MISSION GROUP CONSULTANCY, INDIA |
| Attachments: 1. Photographs (in JPEG/PNG)                                                  |
| 2. Attendance(Screen Capture)                                                              |
| 3. Feedback                                                                                |
| 4. Impact analysis                                                                         |

### **Event Description**

The session began with the welcome to Mrs Rashmi Hingmire by Prof Leena Ladge, followed by welcome and invited talk by vice Principal, Dr.Aparna Bannore. Dr. Shubhangi Kharche introduced the speaker and handed over the session. The Session covered various insights on IPR and patent drafting. The faculty participants made the session very interactive by asking the questions. All questions were satisfactorily answered by Mrs Hingmire. This session will really help to step forward and file the patents.