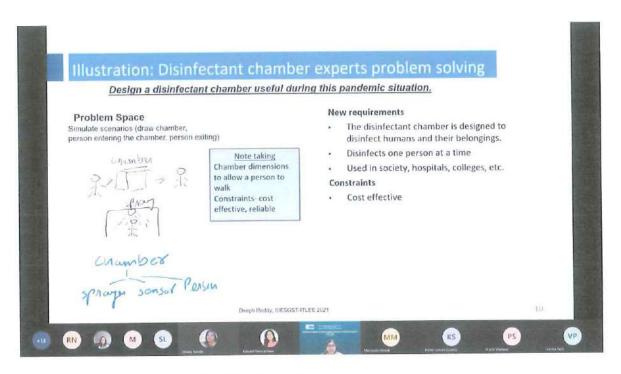

### 1.3 Session by Dr. Deepti Reddy on Problem-based Learning (12:30 PM - 1:30 PM)

The session was hosted by Prof. Kalyani Pampattiwar. Dr. Deepti emphasized importance of teaching complex problem-solving skills to students and the need to teach them explicitly. The details covered were-characteristics of engineering design problem, skills exhibited by experts and novices, cognitive tools and instructional strategies for teaching learning of these skills, and research methodology that may be used to develop interventions.

The session was interactive and was made interesting by discussing various examples and case studies.

offer.

PRINCIPAL
S.I.E.S. ORACULATE SCHOOL OF TECHNOLOGY
SH Chand, Decitary, Grad Straswethy Vidyapuram
Sector V, Nerul, Wavi Mumbai - 400706