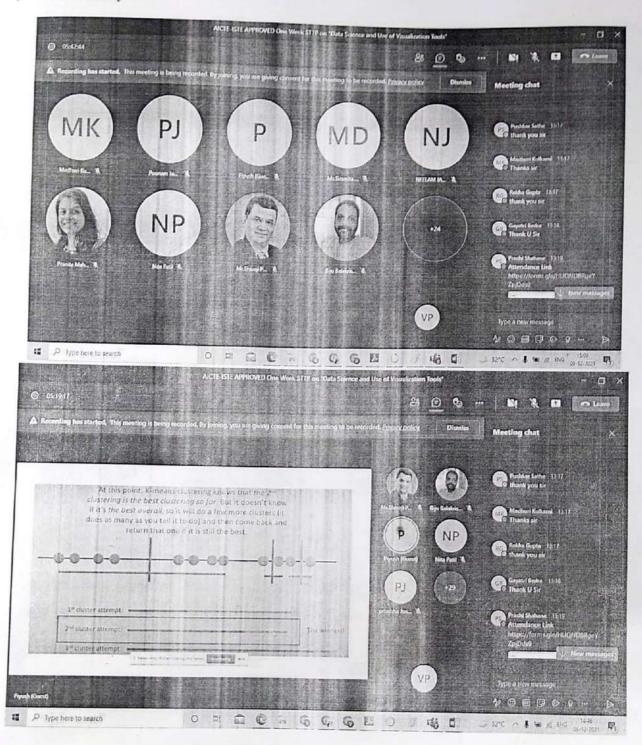

# 1.3 Session by Prof. Ramkumar Rajendran, IITB on Learning Analytics (10:30 AM – 12:00 PM)

The session was hosted by Prof. Prachi Sahane. Prof. Ramkumar started with question to participants- "What is Learning Analytics" and asked participants to give answers on Mentimeter as shown below.