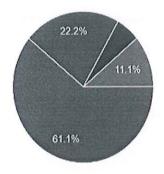

### **Participants**

Total registrations were 86 and 15 poster proposals from college teachers all over Maharashtra, to name a few-VESIT, NMIMS, VIT, MHSSCOE, Terna, Raisoni, SIESGST, KJ Somaiya, etc.

Out of 15 poster proposals 10 posters were selected after peer review by educational technology experts.

The FDP was attended by around 62 college teachers, of which 20 were external participants and other 42 were from SIESGST. Out of 10 posters, 09 were presented.